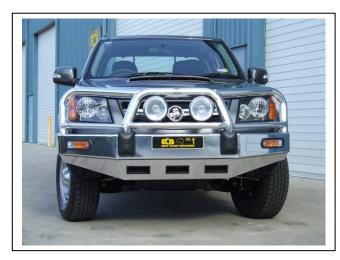

# HOLDEN COLORADO 7/08on ECB ARC™ PROTECTION BAR VEHICLE FRONTAL PROTECTION SYSTEM (VFPS) FOR AIR BAG AND ADR COMPLIANT VEHICLES

Check installation hardware before commencing.

- 1. To release inner guards, remove one 10mm head screw and one push pull plastic clip (per side) from lower corners of plastic bumper cover. Pull inner guards rearward away from bumper to allow for bumper cut.
- 2. Remove two 10mm head bolts and three 10mm nuts (per side) from rear of lower flare extension. Remove lower flare extension.
- 3. Using **Figure 1** as a guide. Mask bumper for cut along top of crease in plastic bumper at sides, up around top of fog light opening and top of grille.
- 4. Using a jigsaw carefully cut away lower half of bumper cover. Remove masking. **NOTE**: What you leave after cut is the finished edge.
- 5. Remove cross member from front of chassis. Four 14mm head bolts. See figure 2.
- 6. Loosen rear bolts and remove front 14mm head bolts on chassis protection plate. Allow plate to hang.
- 7. Attach ECB steel mounting brackets (supplied) to front of chassis. Use four M10 x 40 x 1.25 bolts/washers (supplied). **See figure 3. FINGER TIGHTEN ONLY. Note:** On some vehicles, horn may need to be relocated on passengers side of vehicle to allow fitment.
- 8. Centre and level steel mounting brackets on vehicle. Ensure sufficient distance apart for protection bar to mount on outside of steel mounting brackets. **Check protection bar measurement.** Use M10 x 35 x 1.25 bolts/washers (supplied) in lower mount holes. **TIGHTEN** steel mounting brackets in position. **See figure 4. NOTE:** Two extra 3/8 flat washers are supplied for spacers between lower welded bracket on steel mount and chassis if required.
- 9. Trim inner guard level with the steel radiator support on the vehicle. Using a hacksaw or similar, remove outer bumper stay level with inner guard. **See figure 5** for approximate trim line.
- 10. Splice ECB indicator/park light wiring into original wiring loome behind headlights. Use cable locks (supplied).
- 11. Attach 6mm clip lock trim (supplied) to top of ECB protection bar. **NOTE:** Trim off lower edge so trim will sit to end of protection bar. **See figures 6, 7 & 8 NOTE:** Seal any exposed edges of trim with silicone or similar to avoid corrosion of inner steel.
- 12. Fit ECB LED indicator / park lights (supplied) into protection bar as per instructions supplied with the LED indicator kit. **NOTE: Ensure park light is to outside. See figure 9.**
- 13. Attach protection bar to outside of steel mounting brackets using three ½ x 1 ½ bolts flat and spring washers and nuts (each side) (supplied).**FINGER TIGHTEN ONLY.**