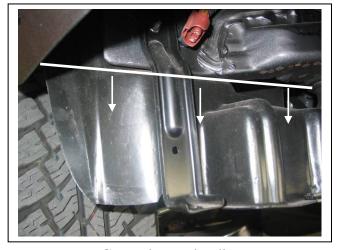

# HOLDEN COLORADO 7/08on ECB ARC™ PROTECTION BAR VEHICLE FRONTAL PROTECTION SYSTEM (VFPS) FOR AIR BAG AND ADR COMPLIANT VEHICLES

Check installation hardware before commencing.

- 1. To release inner guards, remove one 10mm head screw and one push pull plastic clip (per side) from lower corners of plastic bumper cover. Pull inner guards rearward away from bumper to allow for bumper cut.
- 2. Remove two 10mm head bolts and three 10mm nuts (per side) from rear of lower flare extension. Remove lower flare extension.
- 3. Using **Figure 1** as a guide. Mask bumper for cut along top of crease in plastic bumper at sides, up around top of fog light opening and top of grille.
- 4. Using a jigsaw carefully cut away lower half of bumper cover. Remove masking. **NOTE**: What you leave after cut is the finished edge.
- 5. Remove cross member from front of chassis. Four 14mm head bolts. See figure 2.
- 6. Loosen rear bolts and remove front 14mm head bolts on chassis protection plate. Allow plate to hang.
- 7. Attach ECB steel mounting brackets (supplied) to front of chassis. Use four M10 x 40 x 1.25 bolts/washers (supplied). **See figure 3. FINGER TIGHTEN ONLY. Note:** On some vehicles, horn may need to be relocated on passengers side of vehicle to allow fitment.
- 8. Centre and level steel mounting brackets on vehicle. Ensure sufficient distance apart for protection bar to mount on outside of steel mounting brackets. **Check protection bar measurement.** Use M10 x 35 x 1.25 bolts/washers (supplied) in lower mount holes. **TIGHTEN** steel mounting brackets in position. **See figure 4. NOTE:** Two extra 3/8 flat washers are supplied for spacers between lower welded bracket on steel mount and chassis if required.
- 9. Trim inner guard level with the steel radiator support on the vehicle. Using a hacksaw or similar, remove outer bumper stay level with inner guard. **See figure 5** for approximate trim line.
- 10. Splice ECB indicator/park light wiring into original wiring loome behind headlights. Use cable locks (supplied).
- 11. Attach 6mm clip lock trim (supplied) to top of ECB protection bar. **NOTE:** Trim off lower edge so trim will sit to end of protection bar. **See figures 6, 7 & 8 NOTE:** Seal any exposed edges of trim with silicone or similar to avoid corrosion of inner steel.
- 12. Fit ECB LED indicator / park lights (supplied) into protection bar as per instructions supplied with the LED indicator kit. **NOTE: Ensure park light is to outside. See figure 9.**
- 13. Attach protection bar to outside of steel mounting brackets using three ½ x 1 ½ bolts flat and spring washers and nuts (each side) (supplied).**FINGER TIGHTEN ONLY.**

Figure 3 – Driver side shown

Figure 4 – lower bolt through under body guard

Figure 5: Cut under steel radiator support

Figure 6

Tel: 07 3897 5700 Fax: 07 3283 1168 ecb@ecb.com.au www.ecb.com.au 29 Snook St Clontarf QLD 4019 Australia Po Box 122 Margate QLD 4019 Australia