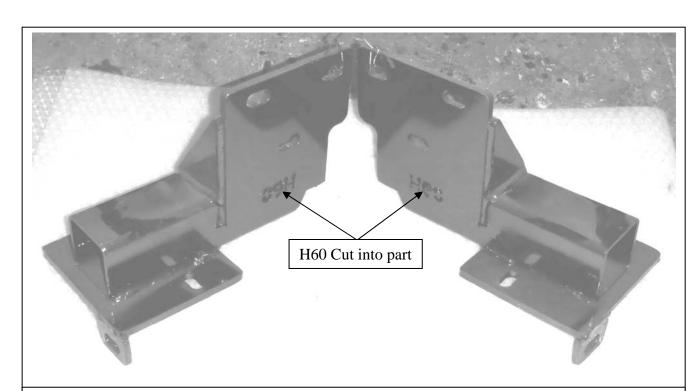

#### **FITTING KIT**

| 1 – Pair steel mounting brackets.                    | $6 - \frac{1}{2}$ nuts                 |
|------------------------------------------------------|----------------------------------------|
| 1 – Alloy under body guard                           | 3 – M6 x 20 bolts                      |
| 4 – M10 x 40 x 1.25 bolts.                           | 6 – M6 flat washers                    |
| 2 – M10 x 35 x 1.25 bolts.                           | 3 – M6 nyloc nuts                      |
| 10 – M10 flat washers.                               | 1 – ECB LED Indicator / Park light kit |
| 6 – M10 spring washers.                              | 2 – 3mm air vent trims                 |
| $6 - \frac{1}{2} \times 1 \frac{1}{2} \text{ bolts}$ | 1 – 2300mm length 6mm clip lock trim.  |
| 12 − ½ flat washers                                  | 6 – Cable locks.                       |
| 6 – ½ spring washers.                                | 4 – 150mm zip ties.                    |

## DESPATCH CHECKLIST EAH60SY

| Wor                                                          | k Order #                                        |                                                                        |             |  |
|--------------------------------------------------------------|--------------------------------------------------|------------------------------------------------------------------------|-------------|--|
|                                                              | Finish:                                          |                                                                        |             |  |
| Γ                                                            | Transport:                                       |                                                                        |             |  |
| I                                                            | Due Date:                                        |                                                                        |             |  |
| 0<br>0<br>0                                                  |                                                  | eel mounting brackets. Caution: Funder body guard - Powder coait       | nted black. |  |
| 0                                                            | See other side of                                |                                                                        |             |  |
| 0                                                            | this page for photos of all                      |                                                                        |             |  |
| 0                                                            | 2 – ECB Overriders – <b>Fitted to Bar</b> mounts |                                                                        |             |  |
| 0                                                            | O 5 – 6mm air vent trims – <b>Fitted to Bar</b>  |                                                                        |             |  |
| O 2 – 3mm air vent trims – <b>Fitted to under body guard</b> |                                                  |                                                                        |             |  |
| All parts                                                    | If NO                                            | s product "the best it can be" fix before continuing and completed by: | Yes/        |  |
| Nut                                                          | and bolts:                                       |                                                                        | Date//      |  |
| Ord                                                          | ler control:                                     |                                                                        | Date//      |  |
| Final w                                                      | rap check:                                       |                                                                        | Date//      |  |