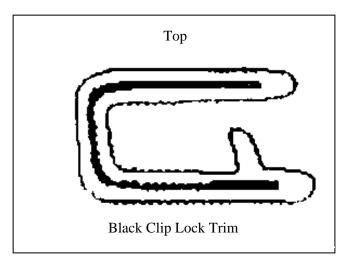

# HOLDEN COLORADO 7/08on ECB ARC™ PROTECTION BAR VEHICLE FRONTAL PROTECTION SYSTEM (VFPS) FOR AIR BAG AND ADR COMPLIANT VEHICLES

Check installation hardware before commencing.

- 1. To release inner guards, remove one 10mm head screw and one push pull plastic clip (per side) from lower corners of plastic bumper cover. Pull inner guards rearward away from bumper to allow for bumper cut.
- 2. Remove two 10mm head bolts and three 10mm nuts (per side) from rear of lower flare extension. Remove lower flare extension.
- 3. Using **Figure 1** as a guide. Mask bumper for cut along top of crease in plastic bumper at sides, up around top of fog light opening and top of grille.
- 4. Using a jigsaw carefully cut away lower half of bumper cover. Remove masking. **NOTE**: What you leave after cut is the finished edge.
- 5. Remove cross member from front of chassis. Four 14mm head bolts. See figure 2.
- 6. Loosen rear bolts and remove front 14mm head bolts on chassis protection plate. Allow plate to hang.
- 7. Attach ECB steel mounting brackets (supplied) to front of chassis. Use four M10 x 40 x 1.25 bolts/washers (supplied). **See figure 3. FINGER TIGHTEN ONLY. Note:** On some vehicles, horn may need to be relocated on passengers side of vehicle to allow fitment.
- 8. Centre and level steel mounting brackets on vehicle. Ensure sufficient distance apart for protection bar to mount on outside of steel mounting brackets. **Check protection bar measurement.** Use M10 x 35 x 1.25 bolts/washers (supplied) in lower mount holes. **TIGHTEN** steel mounting brackets in position. **See figure 4. NOTE:** Two extra 3/8 flat washers are supplied for spacers between lower welded bracket on steel mount and chassis if required.
- 9. Trim inner guard level with the steel radiator support on the vehicle. Using a hacksaw or similar, remove outer bumper stay level with inner guard. **See figure 5** for approximate trim line.
- 10. Splice ECB indicator/park light wiring into original wiring loome behind headlights. Use cable locks (supplied).
- 11. Attach 6mm clip lock trim (supplied) to top of ECB protection bar. **NOTE:** Trim off lower edge so trim will sit to end of protection bar. **See figures 6, 7 & 8 NOTE:** Seal any exposed edges of trim with silicone or similar to avoid corrosion of inner steel.
- 12. Fit ECB LED indicator / park lights (supplied) into protection bar as per instructions supplied with the LED indicator kit. **NOTE: Ensure park light is to outside. See figure 9.**
- 13. Attach protection bar to outside of steel mounting brackets using three ½ x 1 ½ bolts flat and spring washers and nuts (each side) (supplied).**FINGER TIGHTEN ONLY.**