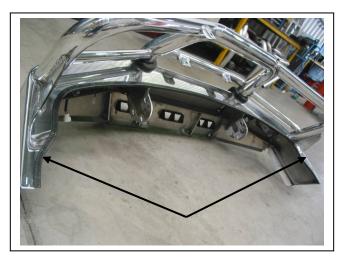

# HOLDEN COLORADO 7/08on ECB ARC™ PROTECTION BAR VEHICLE FRONTAL PROTECTION SYSTEM (VFPS) FOR AIR BAG AND ADR COMPLIANT VEHICLES

Check installation hardware before commencing.

- 1. To release inner guards, remove one 10mm head screw and one push pull plastic clip (per side) from lower corners of plastic bumper cover. Pull inner guards rearward away from bumper to allow for bumper cut.
- 2. Remove two 10mm head bolts and three 10mm nuts (per side) from rear of lower flare extension. Remove lower flare extension.
- 3. Using **Figure 1** as a guide. Mask bumper for cut along top of crease in plastic bumper at sides, up around top of fog light opening and top of grille.
- 4. Using a jigsaw carefully cut away lower half of bumper cover. Remove masking. **NOTE**: What you leave after cut is the finished edge.
- 5. Remove cross member from front of chassis. Four 14mm head bolts. See figure 2.
- 6. Loosen rear bolts and remove front 14mm head bolts on chassis protection plate. Allow plate to hang.
- 7. Attach ECB steel mounting brackets (supplied) to front of chassis. Use four M10 x 40 x 1.25 bolts/washers (supplied). **See figure 3. FINGER TIGHTEN ONLY. Note:** On some vehicles, horn may need to be relocated on passengers side of vehicle to allow fitment.
- 8. Centre and level steel mounting brackets on vehicle. Ensure sufficient distance apart for protection bar to mount on outside of steel mounting brackets. **Check protection bar measurement.** Use M10 x 35 x 1.25 bolts/washers (supplied) in lower mount holes. **TIGHTEN** steel mounting brackets in position. **See figure 4. NOTE:** Two extra 3/8 flat washers are supplied for spacers between lower welded bracket on steel mount and chassis if required.
- 9. Trim inner guard level with the steel radiator support on the vehicle. Using a hacksaw or similar, remove outer bumper stay level with inner guard. **See figure 5** for approximate trim line.
- 10. Splice ECB indicator/park light wiring into original wiring loome behind headlights. Use cable locks (supplied).
- 11. Attach 6mm clip lock trim (supplied) to top of ECB protection bar. **NOTE:** Trim off lower edge so trim will sit to end of protection bar. **See figures 6, 7 & 8 NOTE:** Seal any exposed edges of trim with silicone or similar to avoid corrosion of inner steel.
- 12. Fit ECB LED indicator / park lights (supplied) into protection bar as per instructions supplied with the LED indicator kit. **NOTE: Ensure park light is to outside. See figure 9.**
- 13. Attach protection bar to outside of steel mounting brackets using three ½ x 1 ½ bolts flat and spring washers and nuts (each side) (supplied).**FINGER TIGHTEN ONLY.**

Tel: 07 3897 5700 Fax: 07 3283 1168

ecb@ecb.com.au www.ecb.com.au

29 Snook St Clontarf QLD 4019 Australia

Po Box 122 Margate QLD 4019 Australia

Figure 1 Trim across join and around grille assembly.

Figure 2: Cross member