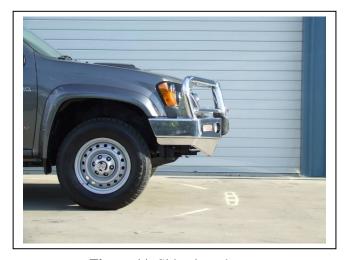

# HOLDEN COLORADO 7/08on ECB ARC™ PROTECTION BAR VEHICLE FRONTAL PROTECTION SYSTEM (VFPS) FOR AIR BAG AND ADR COMPLIANT VEHICLES

Check installation hardware before commencing.

- 1. To release inner guards, remove one 10mm head screw and one push pull plastic clip (per side) from lower corners of plastic bumper cover. Pull inner guards rearward away from bumper to allow for bumper cut.
- 2. Remove two 10mm head bolts and three 10mm nuts (per side) from rear of lower flare extension. Remove lower flare extension.
- 3. Using **Figure 1** as a guide. Mask bumper for cut along top of crease in plastic bumper at sides, up around top of fog light opening and top of grille.
- 4. Using a jigsaw carefully cut away lower half of bumper cover. Remove masking. **NOTE**: What you leave after cut is the finished edge.
- 5. Remove cross member from front of chassis. Four 14mm head bolts. See figure 2.
- 6. Loosen rear bolts and remove front 14mm head bolts on chassis protection plate. Allow plate to hang.
- 7. Attach ECB steel mounting brackets (supplied) to front of chassis. Use four M10 x 40 x 1.25 bolts/washers (supplied). **See figure 3. FINGER TIGHTEN ONLY. Note:** On some vehicles, horn may need to be relocated on passengers side of vehicle to allow fitment.
- 8. Centre and level steel mounting brackets on vehicle. Ensure sufficient distance apart for protection bar to mount on outside of steel mounting brackets. **Check protection bar measurement.** Use M10 x 35 x 1.25 bolts/washers (supplied) in lower mount holes. **TIGHTEN** steel mounting brackets in position. **See figure 4. NOTE:** Two extra 3/8 flat washers are supplied for spacers between lower welded bracket on steel mount and chassis if required.
- 9. Trim inner guard level with the steel radiator support on the vehicle. Using a hacksaw or similar, remove outer bumper stay level with inner guard. **See figure 5** for approximate trim line.
- 10. Splice ECB indicator/park light wiring into original wiring loome behind headlights. Use cable locks (supplied).
- 11. Attach 6mm clip lock trim (supplied) to top of ECB protection bar. **NOTE:** Trim off lower edge so trim will sit to end of protection bar. **See figures 6, 7 & 8 NOTE:** Seal any exposed edges of trim with silicone or similar to avoid corrosion of inner steel.
- 12. Fit ECB LED indicator / park lights (supplied) into protection bar as per instructions supplied with the LED indicator kit. **NOTE: Ensure park light is to outside. See figure 9.**
- 13. Attach protection bar to outside of steel mounting brackets using three ½ x 1 ½ bolts flat and spring washers and nuts (each side) (supplied).**FINGER TIGHTEN ONLY.**