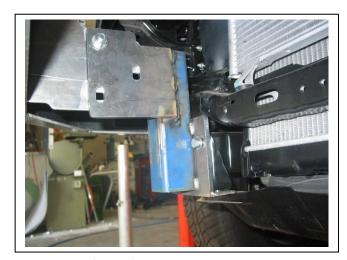

# HOLDEN COLORADO 7/08on ECB ARC™ PROTECTION BAR VEHICLE FRONTAL PROTECTION SYSTEM (VFPS) FOR AIR BAG AND ADR COMPLIANT VEHICLES

Check installation hardware before commencing.

- 1. To release inner guards, remove one 10mm head screw and one push pull plastic clip (per side) from lower corners of plastic bumper cover. Pull inner guards rearward away from bumper to allow for bumper cut.
- 2. Remove two 10mm head bolts and three 10mm nuts (per side) from rear of lower flare extension. Remove lower flare extension.
- 3. Using **Figure 1** as a guide. Mask bumper for cut along top of crease in plastic bumper at sides, up around top of fog light opening and top of grille.
- 4. Using a jigsaw carefully cut away lower half of bumper cover. Remove masking. **NOTE**: What you leave after cut is the finished edge.
- 5. Remove cross member from front of chassis. Four 14mm head bolts. See figure 2.
- 6. Loosen rear bolts and remove front 14mm head bolts on chassis protection plate. Allow plate to hang.
- 7. Attach ECB steel mounting brackets (supplied) to front of chassis. Use four M10 x 40 x 1.25 bolts/washers (supplied). **See figure 3. FINGER TIGHTEN ONLY. Note:** On some vehicles, horn may need to be relocated on passengers side of vehicle to allow fitment.
- 8. Centre and level steel mounting brackets on vehicle. Ensure sufficient distance apart for protection bar to mount on outside of steel mounting brackets. **Check protection bar measurement.** Use M10 x 35 x 1.25 bolts/washers (supplied) in lower mount holes. **TIGHTEN** steel mounting brackets in position. **See figure 4. NOTE:** Two extra 3/8 flat washers are supplied for spacers between lower welded bracket on steel mount and chassis if required.
- 9. Trim inner guard level with the steel radiator support on the vehicle. Using a hacksaw or similar, remove outer bumper stay level with inner guard. **See figure 5** for approximate trim line.
- 10. Splice ECB indicator/park light wiring into original wiring loome behind headlights. Use cable locks (supplied).
- 11. Attach 6mm clip lock trim (supplied) to top of ECB protection bar. **NOTE:** Trim off lower edge so trim will sit to end of protection bar. **See figures 6, 7 & 8 NOTE:** Seal any exposed edges of trim with silicone or similar to avoid corrosion of inner steel.
- 12. Fit ECB LED indicator / park lights (supplied) into protection bar as per instructions supplied with the LED indicator kit. **NOTE: Ensure park light is to outside. See figure 9.**
- 13. Attach protection bar to outside of steel mounting brackets using three ½ x 1 ½ bolts flat and spring washers and nuts (each side) (supplied).**FINGER TIGHTEN ONLY.**

Figure 3 – Driver side shown

Figure 4 – lower bolt through under body guard

Figure 5: Cut under steel radiator support

Figure 6

Tel: 07 3897 5700 Fax: 07 3283 1168 ecb@ecb.com.au www.ecb.com.au 29 Snook St Clontarf QLD 4019 Australia Po Box 122 Margate QLD 4019 Australia