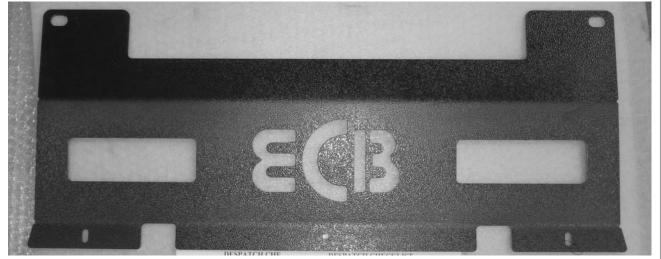

#### **FITTING KIT**

| 1 – Pair steel mounting brackets.                    | $6 - \frac{1}{2}$ nuts                 |
|------------------------------------------------------|----------------------------------------|
| 1 – Alloy under body guard                           | 3 – M6 x 20 bolts                      |
| 4 – M10 x 40 x 1.25 bolts.                           | 6 – M6 flat washers                    |
| 2 – M10 x 35 x 1.25 bolts.                           | 3 – M6 nyloc nuts                      |
| 10 – M10 flat washers.                               | 1 – ECB LED Indicator / Park light kit |
| 6 – M10 spring washers.                              | 2 – 3mm air vent trims                 |
| $6 - \frac{1}{2} \times 1 \frac{1}{2} \text{ bolts}$ | 1 – 2300mm length 6mm clip lock trim.  |
| 12 − ½ flat washers                                  | 6 – Cable locks.                       |
| 6 – ½ spring washers.                                | 4 – 150mm zip ties.                    |

## DESPATCH CHECKLIST EAH60SY

| Wor                                                          | k Order #                                        |                                                                        |             |  |
|--------------------------------------------------------------|--------------------------------------------------|------------------------------------------------------------------------|-------------|--|
|                                                              | Finish:                                          |                                                                        |             |  |
| Γ                                                            | Transport:                                       |                                                                        |             |  |
| I                                                            | Due Date:                                        |                                                                        |             |  |
| 0<br>0<br>0                                                  |                                                  | eel mounting brackets. Caution: Funder body guard - Powder coait       | nted black. |  |
| 0                                                            | See other side of                                |                                                                        |             |  |
| 0                                                            | this page for photos of all                      |                                                                        |             |  |
| 0                                                            | 2 – ECB Overriders – <b>Fitted to Bar</b> mounts |                                                                        |             |  |
| 0                                                            | O 5 – 6mm air vent trims – <b>Fitted to Bar</b>  |                                                                        |             |  |
| O 2 – 3mm air vent trims – <b>Fitted to under body guard</b> |                                                  |                                                                        |             |  |
| All parts                                                    | If NO                                            | s product "the best it can be" fix before continuing and completed by: | Yes/        |  |
| Nut                                                          | and bolts:                                       |                                                                        | Date//      |  |
| Ord                                                          | ler control:                                     |                                                                        | Date//      |  |
| Final w                                                      | rap check:                                       |                                                                        | Date//      |  |