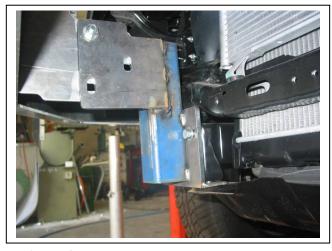

# HOLDEN COLORADO 7/08on ECB ARC™ PROTECTION BAR VEHICLE FRONTAL PROTECTION SYSTEM (VFPS) FOR AIR BAG AND ADR COMPLIANT VEHICLES

Check installation hardware before commencing.

- 1. To release inner guards, remove one 10mm head screw and one push pull plastic clip (per side) from lower corners of plastic bumper cover. Pull inner guards rearward away from bumper to allow for bumper cut.
- 2. Remove two 10mm head bolts and three 10mm nuts (per side) from rear of lower flare extension. Remove lower flare extension.
- 3. Using **Figure 1** as a guide. Mask bumper for cut along top of crease in plastic bumper at sides, up around top of fog light opening and top of grille.
- 4. Using a jigsaw carefully cut away lower half of bumper cover. Remove masking. **NOTE**: What you leave after cut is the finished edge.
- 5. Remove cross member from front of chassis. Four 14mm head bolts. See figure 2.
- 6. Loosen rear bolts and remove front 14mm head bolts on chassis protection plate. Allow plate to hang.
- 7. Attach ECB steel mounting brackets (supplied) to front of chassis. Use four M10 x 40 x 1.25 bolts/washers (supplied). **See figure 3. FINGER TIGHTEN ONLY. Note:** On some vehicles, horn may need to be relocated on passengers side of vehicle to allow fitment.
- 8. Centre and level steel mounting brackets on vehicle. Ensure sufficient distance apart for protection bar to mount on outside of steel mounting brackets. **Check protection bar measurement.** Use M10 x 35 x 1.25 bolts/washers (supplied) in lower mount holes. **TIGHTEN** steel mounting brackets in position. **See figure 4. NOTE:** Two extra 3/8 flat washers are supplied for spacers between lower welded bracket on steel mount and chassis if required.
- 9. Trim inner guard level with the steel radiator support on the vehicle. Using a hacksaw or similar, remove outer bumper stay level with inner guard. **See figure 5** for approximate trim line.
- 10. Splice ECB indicator/park light wiring into original wiring loome behind headlights. Use cable locks (supplied).
- 11. Attach 6mm clip lock trim (supplied) to top of ECB protection bar. **NOTE:** Trim off lower edge so trim will sit to end of protection bar. **See figures 6, 7 & 8 NOTE:** Seal any exposed edges of trim with silicone or similar to avoid corrosion of inner steel.
- 12. Fit ECB LED indicator / park lights (supplied) into protection bar as per instructions supplied with the LED indicator kit. **NOTE: Ensure park light is to outside. See figure 9.**
- 13. Attach protection bar to outside of steel mounting brackets using three ½ x 1 ½ bolts flat and spring washers and nuts (each side) (supplied).**FINGER TIGHTEN ONLY.**

Figure 3 – Driver side shown

Figure 4 – lower bolt through under body guard

Figure 5: Cut under steel radiator support

Figure 6

Tel: 07 3897 5700 Fax: 07 3283 1168 ecb@ecb.com.au www.ecb.com.au 29 Snook St Clontarf QLD 4019 Australia Po Box 122 Margate QLD 4019 Australia