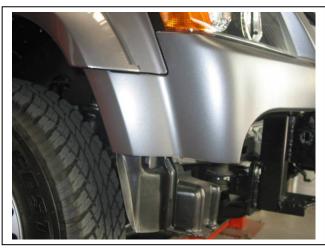

# HOLDEN COLORADO 7/08on ECB ARC™ PROTECTION BAR VEHICLE FRONTAL PROTECTION SYSTEM (VFPS) FOR AIR BAG AND ADR COMPLIANT VEHICLES

Check installation hardware before commencing.

- 1. To release inner guards, remove one 10mm head screw and one push pull plastic clip (per side) from lower corners of plastic bumper cover. Pull inner guards rearward away from bumper to allow for bumper cut.
- 2. Remove two 10mm head bolts and three 10mm nuts (per side) from rear of lower flare extension. Remove lower flare extension.
- 3. Using **Figure 1** as a guide. Mask bumper for cut along top of crease in plastic bumper at sides, up around top of fog light opening and top of grille.
- 4. Using a jigsaw carefully cut away lower half of bumper cover. Remove masking. **NOTE**: What you leave after cut is the finished edge.
- 5. Remove cross member from front of chassis. Four 14mm head bolts. See figure 2.
- 6. Loosen rear bolts and remove front 14mm head bolts on chassis protection plate. Allow plate to hang.
- 7. Attach ECB steel mounting brackets (supplied) to front of chassis. Use four M10 x 40 x 1.25 bolts/washers (supplied). **See figure 3. FINGER TIGHTEN ONLY. Note:** On some vehicles, horn may need to be relocated on passengers side of vehicle to allow fitment.
- 8. Centre and level steel mounting brackets on vehicle. Ensure sufficient distance apart for protection bar to mount on outside of steel mounting brackets. **Check protection bar measurement.** Use M10 x 35 x 1.25 bolts/washers (supplied) in lower mount holes. **TIGHTEN** steel mounting brackets in position. **See figure 4. NOTE:** Two extra 3/8 flat washers are supplied for spacers between lower welded bracket on steel mount and chassis if required.
- 9. Trim inner guard level with the steel radiator support on the vehicle. Using a hacksaw or similar, remove outer bumper stay level with inner guard. **See figure 5** for approximate trim line.
- 10. Splice ECB indicator/park light wiring into original wiring loome behind headlights. Use cable locks (supplied).
- 11. Attach 6mm clip lock trim (supplied) to top of ECB protection bar. **NOTE:** Trim off lower edge so trim will sit to end of protection bar. **See figures 6, 7 & 8 NOTE:** Seal any exposed edges of trim with silicone or similar to avoid corrosion of inner steel.
- 12. Fit ECB LED indicator / park lights (supplied) into protection bar as per instructions supplied with the LED indicator kit. **NOTE: Ensure park light is to outside. See figure 9.**
- 13. Attach protection bar to outside of steel mounting brackets using three ½ x 1 ½ bolts flat and spring washers and nuts (each side) (supplied).**FINGER TIGHTEN ONLY.**