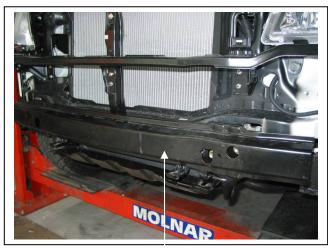

# HOLDEN COLORADO 7/08on ECB ARC™ PROTECTION BAR VEHICLE FRONTAL PROTECTION SYSTEM (VFPS) FOR AIR BAG AND ADR COMPLIANT VEHICLES

Check installation hardware before commencing.

- 1. To release inner guards, remove one 10mm head screw and one push pull plastic clip (per side) from lower corners of plastic bumper cover. Pull inner guards rearward away from bumper to allow for bumper cut.
- 2. Remove two 10mm head bolts and three 10mm nuts (per side) from rear of lower flare extension. Remove lower flare extension.
- 3. Using **Figure 1** as a guide. Mask bumper for cut along top of crease in plastic bumper at sides, up around top of fog light opening and top of grille.
- 4. Using a jigsaw carefully cut away lower half of bumper cover. Remove masking. **NOTE**: What you leave after cut is the finished edge.
- 5. Remove cross member from front of chassis. Four 14mm head bolts. See figure 2.
- 6. Loosen rear bolts and remove front 14mm head bolts on chassis protection plate. Allow plate to hang.
- 7. Attach ECB steel mounting brackets (supplied) to front of chassis. Use four M10 x 40 x 1.25 bolts/washers (supplied). **See figure 3. FINGER TIGHTEN ONLY. Note:** On some vehicles, horn may need to be relocated on passengers side of vehicle to allow fitment.
- 8. Centre and level steel mounting brackets on vehicle. Ensure sufficient distance apart for protection bar to mount on outside of steel mounting brackets. **Check protection bar measurement.** Use M10 x 35 x 1.25 bolts/washers (supplied) in lower mount holes. **TIGHTEN** steel mounting brackets in position. **See figure 4. NOTE:** Two extra 3/8 flat washers are supplied for spacers between lower welded bracket on steel mount and chassis if required.
- 9. Trim inner guard level with the steel radiator support on the vehicle. Using a hacksaw or similar, remove outer bumper stay level with inner guard. **See figure 5** for approximate trim line.
- 10. Splice ECB indicator/park light wiring into original wiring loome behind headlights. Use cable locks (supplied).
- 11. Attach 6mm clip lock trim (supplied) to top of ECB protection bar. **NOTE:** Trim off lower edge so trim will sit to end of protection bar. **See figures 6, 7 & 8 NOTE:** Seal any exposed edges of trim with silicone or similar to avoid corrosion of inner steel.
- 12. Fit ECB LED indicator / park lights (supplied) into protection bar as per instructions supplied with the LED indicator kit. **NOTE: Ensure park light is to outside. See figure 9.**
- 13. Attach protection bar to outside of steel mounting brackets using three ½ x 1 ½ bolts flat and spring washers and nuts (each side) (supplied).**FINGER TIGHTEN ONLY.**

Tel: 07 3897 5700 Fax: 07 3283 1168

ecb@ecb.com.au www.ecb.com.au

29 Snook St Clontarf QLD 4019 Australia

Po Box 122 Margate QLD 4019 Australia

Figure 1 Trim across join and around grille assembly.

Figure 2: Cross member