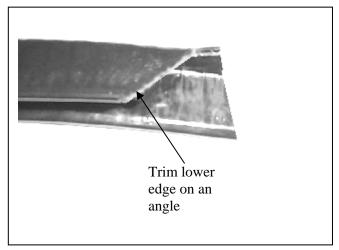

# HOLDEN COLORADO 7/08on ECB ARC™ PROTECTION BAR VEHICLE FRONTAL PROTECTION SYSTEM (VFPS) FOR AIR BAG AND ADR COMPLIANT VEHICLES

Check installation hardware before commencing.

- 1. To release inner guards, remove one 10mm head screw and one push pull plastic clip (per side) from lower corners of plastic bumper cover. Pull inner guards rearward away from bumper to allow for bumper cut.
- 2. Remove two 10mm head bolts and three 10mm nuts (per side) from rear of lower flare extension. Remove lower flare extension.
- 3. Using **Figure 1** as a guide. Mask bumper for cut along top of crease in plastic bumper at sides, up around top of fog light opening and top of grille.
- 4. Using a jigsaw carefully cut away lower half of bumper cover. Remove masking. **NOTE**: What you leave after cut is the finished edge.
- 5. Remove cross member from front of chassis. Four 14mm head bolts. See figure 2.
- 6. Loosen rear bolts and remove front 14mm head bolts on chassis protection plate. Allow plate to hang.
- 7. Attach ECB steel mounting brackets (supplied) to front of chassis. Use four M10 x 40 x 1.25 bolts/washers (supplied). **See figure 3. FINGER TIGHTEN ONLY. Note:** On some vehicles, horn may need to be relocated on passengers side of vehicle to allow fitment.
- 8. Centre and level steel mounting brackets on vehicle. Ensure sufficient distance apart for protection bar to mount on outside of steel mounting brackets. **Check protection bar measurement.** Use M10 x 35 x 1.25 bolts/washers (supplied) in lower mount holes. **TIGHTEN** steel mounting brackets in position. **See figure 4. NOTE:** Two extra 3/8 flat washers are supplied for spacers between lower welded bracket on steel mount and chassis if required.
- 9. Trim inner guard level with the steel radiator support on the vehicle. Using a hacksaw or similar, remove outer bumper stay level with inner guard. **See figure 5** for approximate trim line.
- 10. Splice ECB indicator/park light wiring into original wiring loome behind headlights. Use cable locks (supplied).
- 11. Attach 6mm clip lock trim (supplied) to top of ECB protection bar. **NOTE:** Trim off lower edge so trim will sit to end of protection bar. **See figures 6, 7 & 8 NOTE:** Seal any exposed edges of trim with silicone or similar to avoid corrosion of inner steel.
- 12. Fit ECB LED indicator / park lights (supplied) into protection bar as per instructions supplied with the LED indicator kit. **NOTE: Ensure park light is to outside. See figure 9.**
- 13. Attach protection bar to outside of steel mounting brackets using three ½ x 1 ½ bolts flat and spring washers and nuts (each side) (supplied).**FINGER TIGHTEN ONLY.**